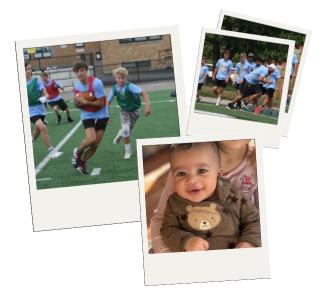

## **ASHTON'S FOOTBALL CAMP**

Benefitting Ronald McDonald House Charities of Marshfield

Ashton's Football Camp is a youth football camp to celebrate Ashton's memory while raising critical funds for the Ronald McDonald House Charities of Marshfield.

The 3rd Annual Ashton's Football Camp will be held on July 18, 2023 at Regis High School in Eau Claire, Wisconsin. The camp will to continue to teach the community and area's youth football players the important life lessons of courage, strength and love. Each year the camp has surpassed more than 100 players and continues to grow in participants and gain media attention.

At the core of Ashton's Football Camp is a celebration of Ashton Adams. Born into a football family, Ashton already showed a love of the game. As an infant, Ashton was hospitalized at Marshfield Children's Hospital with a brain tumor and diagnosed with a rare form of brain and spinal cancer. The Adams stayed at the Ronald McDonald House in Marshfield, Wisconsin for four months. For 127 days, Ashton had a family member at his hospital bedside 24/7. Tragically, in April 2020, one-year-old Ashton passed away. Since his passing, Ashton's family has been searching for ways to honor his memory and legacy. With Ashton's dad, Martin's, extensive knowledge and passion for football, the idea for the "Ashton's Football Camp" was created. The football camp will not only keep Ashton's name and his legacy alive, but also raise money for Ronald McDonald House Charities of Marshfield, an organization close to the Adams Family's heart that has served thousands of families in need by keeping them close to their hospitalized child.